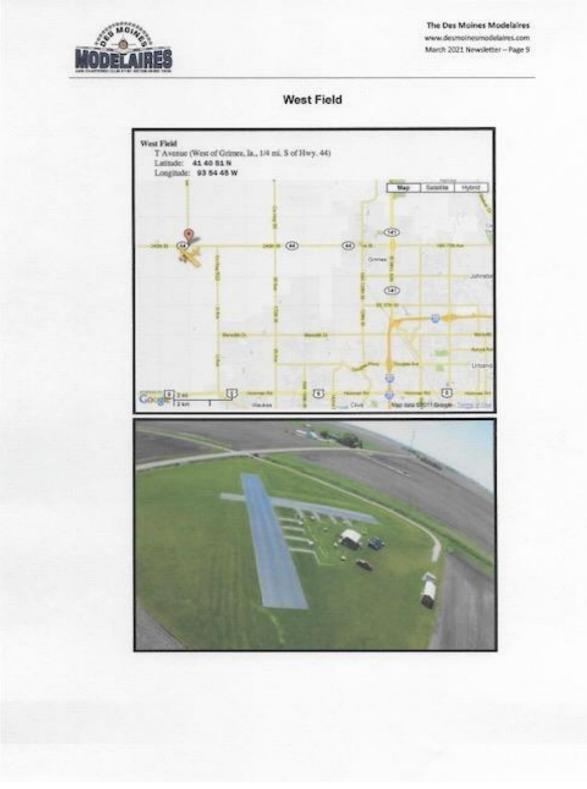

|                                                                                                                                                                                                                                                            |                                                            |                                                                                                                                            |                                                                                                 |                               |

Cell# 515-314-9960 Email: <u>sclime02@gmail.com</u>



## PLANE TALK NEWS February 2025



#### EPJ Field East of Elkhart





# PLANE TALK NEWS February 2025



## JP Field (Formerly West Field) West of Grimes







## **About the Des Moines Modelaires**

- We fly radio-controlled model airplanes, helicopters, gliders, and quad-copters at our two club flying fields.
- We hold monthly meetings typically the first Wednesday of each month.
- We produce a newsletter for our members and the general public.
- We host several fun fly events at our fields each year.
- We will do demonstrations anywhere safety permits.
- We will do presentations about our hobby for groups.
- We have an auction for RC equipment each fall.
- We conduct private training by appointment and public training at our flying fields during the summer.
- For more information about us, check us out at <u>www.desmoinesmodelaires.com</u>.
- To contact us, email <u>dsmmodelaires@gmail.com</u>.