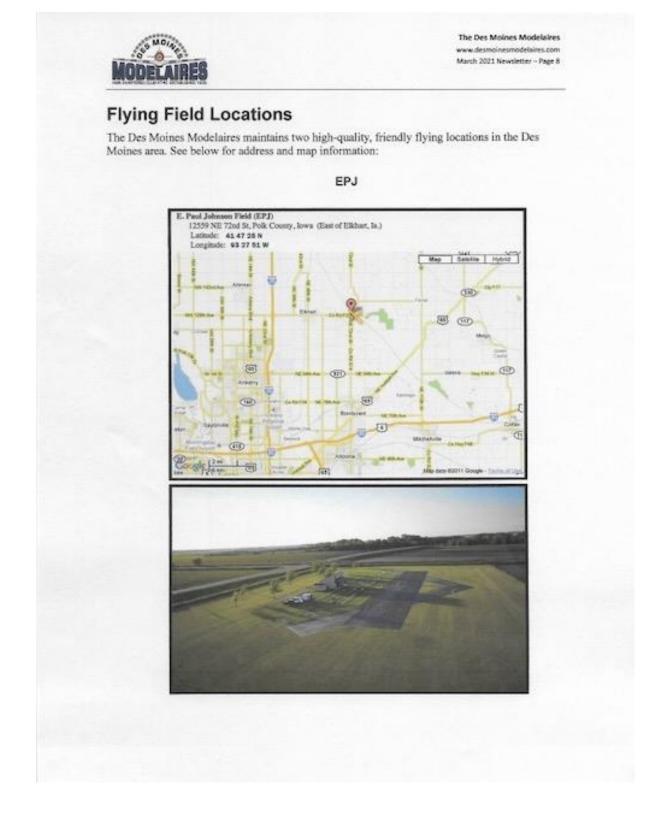

|                                                                                                                                                                                                                                                            |                                                            |                                                                                                                                            |                                                                                                 |                               |

Cell# 515-314-9960 Email: <u>sclime02@gmail.com</u>



## PLANE TALK NEWS February 2025



#### EPJ Field East of Elkhart





# PLANE TALK NEWS February 2025



## JP Field (Formerly West Field) West of Grimes







## **About the Des Moines Modelaires**

- We fly radio-controlled model airplanes, helicopters, gliders, and quad-copters at our two club flying fields.
- We hold monthly meetings typically the first Wednesday of each month.
- We produce a newsletter for our members and the general public.
- We host several fun fly events at our fields each year.
- We will do demonstrations anywhere safety permits.
- We will do presentations about our hobby for groups.
- We have an auction for RC equipment each fall.
- We conduct private training by appointment and public training at our flying fields during the summer.
- For more information about us, check us out at <u>www.desmoinesmodelaires.com</u>.
- To cont